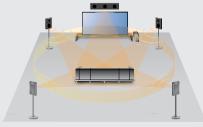

## 300W 5.1-CHANNEL HOME THEATER SPEAKER SYSTEM

- Experience 300 watts of home theater surround sound\*
- Designed for use with 5.1-channel DVD players, computer systems, and more
- Integrated amplifier with 2 connection options (RCA stereo and RCA 5.1-channel)
- Built-in switch allows you to easily change between audio connections
- Full-range satellite speakers with 3" drivers (40W peak output x 5)
- Wood subwoofer with tuned port for deep bass response (100W peak output)
- Independent volume, treble, and bass controls
- Magnetic shielding
- Wall-mountable or desktop design